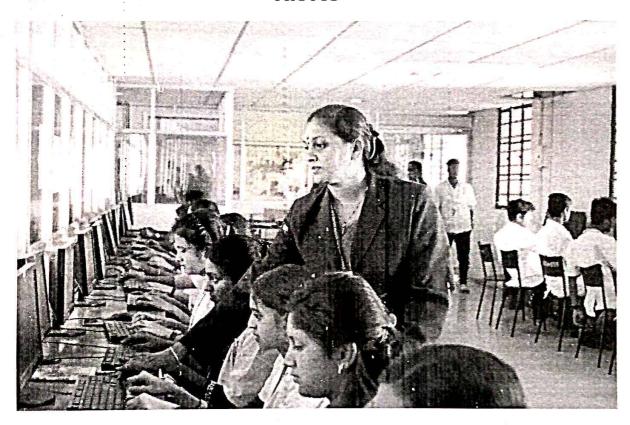

Department of CSE is planning to organize a Value Added Course on "Full stack Development" from 10.07.2019 to 26.07.2019 for final year CSE students. Mr. Sujitha R, Assistant Professor, Department of CSE as a Resource Person. In this regard, we seek your permission to conduct the same in the CSE Lab from 10.07.2019 to 26.07.2019 from 4 pm to 6 pm. Kindly consider our request and grant the same.

#### **CIRCULAR**

This is to inform that the department of CSE is planning to conduct a value-added course on "Full Stack Development" for all final year students on 10.07.2019 to 26.07.2019 Students are asked to register you and utilize this opportunity to improve their skills.